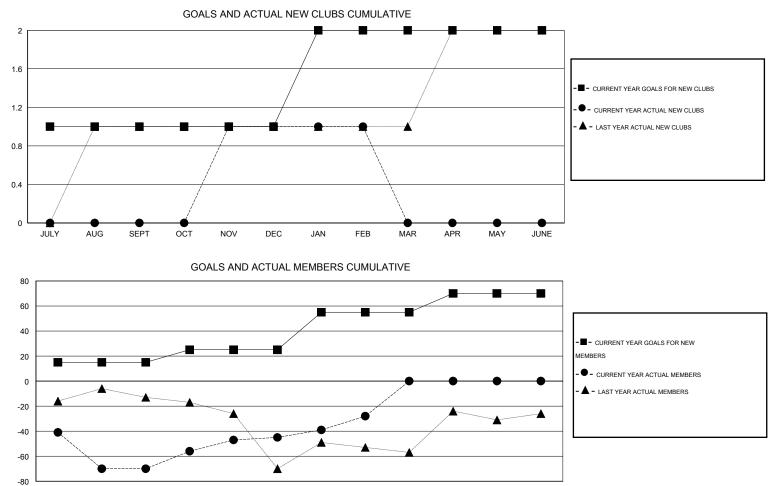

## GMT: Andre Nimchuk

| OCATION | BRITISH | COLUMBIA |
|---------|---------|----------|
|---------|---------|----------|

 $\mathsf{GMT} \mathsf{\,CA} \ 2$ 

|                             |                  | Clubs               |                            |                             | Members                      |                    |                                  |                              |                             |  |
|-----------------------------|------------------|---------------------|----------------------------|-----------------------------|------------------------------|--------------------|----------------------------------|------------------------------|-----------------------------|--|
|                             | RESU             | LTS FOR 2013-2014   |                            |                             | RESULTS FOR 2013-2014        |                    |                                  |                              |                             |  |
| QUARTER                     | NEW CLUB<br>GOAL | ACTUAL NEW<br>CLUBS | ACTUAL<br>DROPPED<br>CLUBS | ACTUAL NET<br>GAIN/<br>LOSS | QUARTER                      | NEW MEMBER<br>GOAL | ACTUAL TOTAL<br>MEMBERS<br>ADDED | ACTUAL<br>DROPPED<br>MEMBERS | ACTUAL NET<br>GAIN/<br>LOSS |  |
| JULY/AUG/SEPT               | 1<br>0           | 0<br>1              | 1<br>0                     | -1<br>1                     | JULY/AUG/SEPT<br>OCT/NOV/DEC | 15<br>10           | 28<br>65                         | 98<br>40                     | -70<br>25                   |  |
| JAN/FEB/MAR<br>APR/MAY/JUNE | 1<br>0           | 0<br>0              | 0<br>0                     | 0<br>0                      | JAN/FEB/MAR<br>APR/MAY/JUNE  | 30<br>15           | 36<br>0                          | 19<br>0                      | 17<br>0                     |  |

| -80 - |      |     |      |     |     |     |     |     |     |     |     |      |
|-------|------|-----|------|-----|-----|-----|-----|-----|-----|-----|-----|------|
|       | JULY | AUG | SEPT | OCT | NOV | DEC | JAN | FEB | MAR | APR | MAY | JUNE |